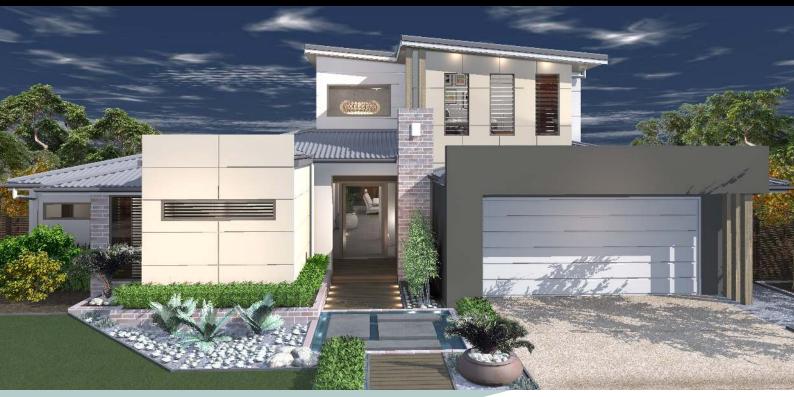

## ALL STAR PROJECT RANGE

## ST CLAIR

## AREA

| TOTAL:   | 345.21Sqm  |
|----------|------------|
| Alfresco | 19.07Sqm   |
| Porch    | 4.81Sqm,   |
| Garage   | 42.31Sqm,  |
| Upper    | 108.07Sqm  |
| Lower    | 170.95Sqm, |

| Width  | 15.770m |
|--------|---------|
| Length | 20.320m |