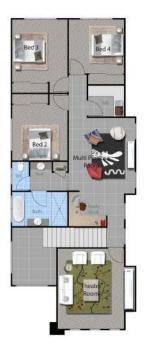

## AREA

| TOTAL:   | 345.21Sqm  |
|----------|------------|
| Alfresco | 19.07Sqm   |
| Porch    | 4.81Sqm,   |
| Garage   | 42.31Sqm,  |
| Upper    | 108.07Sqm  |
| Lower    | 170.95Sqm, |

| Width  | 15.770m |
|--------|---------|
| Length | 20.320m |